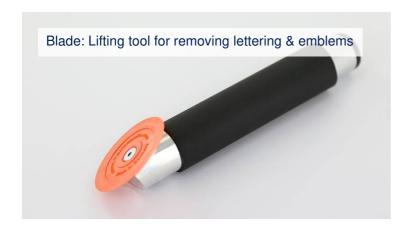

## Blade

- Handy lifting tool for removing lettering, emblems, labels and foil residues etc., without scratching
- The special plastic compound is solvent-resistant and suitable for all surfaces. It prevents scratches and potential surface damage
- The grip is supplied with a curved squeegee blade